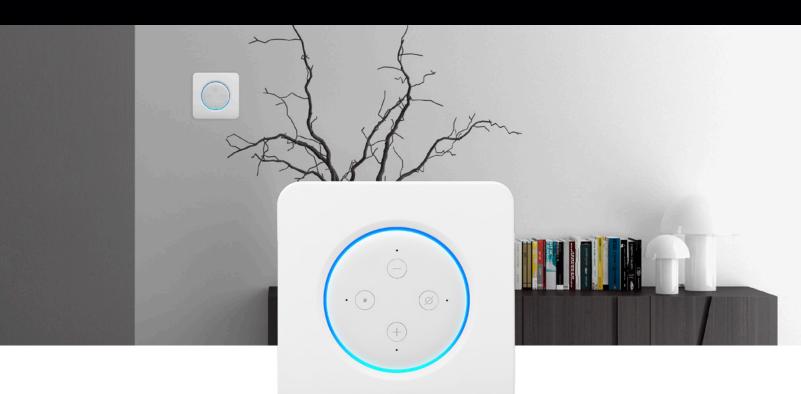

## NERO VOX Echo Dot In-Wall Amplifier

Our NERO VOX In-wall Amplifier harnesses the capabilities of Alexa and the Echo Dot and allows you to stream music from room to room without switches, dials, or touchscreens. An Elegant Multi-Room Audio Solution Similar to installing in-wall speakers, the NERO VOX is flush mounted and installs directly into a drywall surface with dog ear clips. The Echo Dot fits securely inside the docking station enclosure, the hidden amp, and paintable cover trim blend into any décor.